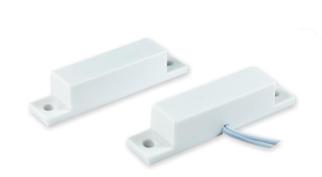

## NOTE

- Mini Stick-on Surface Mount Contact Switch with side leads
- Adhesive & Screw Mounting
- 18" Long Side Wire Leads
- For specific applications, products can be developed on request.