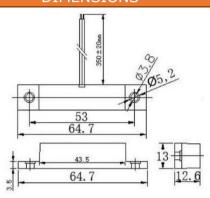

## GLASS HI-TEC

Part Number: GHT6414 Surface Mount Magnetic Switches - Normally Closed Contacts **Product Data Sheet** 

**PRODUCT DIMENSIONS** 

Drawings not to scale, All dimensions in mm

|                               |         | Drawings not to scale. All dimensions in mm. |
|-------------------------------|---------|----------------------------------------------|
| SPECIFICATION                 |         |                                              |
| CONTACT FORM                  |         | Form B (Normally Closed)                     |
| CONTACT MATERIAL              |         | Rhodium                                      |
| SWITCHING CAPACITY            | Max.    | 10 W/VA                                      |
| SWITCHING VOLTAGE             | Max.    | 200 VDC                                      |
| SWITCHING CURRENT             | Max.    | 0.5A                                         |
| CARRYING CURRENT              | Max.    | 0.1A                                         |
| DIELECTRIC STRENGTH           | Min.    | 150VDC                                       |
| CONTACT RESISTANCE            | Max.    | 150mΩ                                        |
| INSULATION RESISTANCE         | Min.    | 10 <sup>9</sup> Ω                            |
| SWITCHING TIME WITHOUT BOUNCE | Max.    | 1.4ms                                        |
| BOUNCE TIME                   | Max.    | 1.0ms                                        |
| RELEASE TIME                  | Max.    | 0.3ms                                        |
| RESONANT FREQUENCY            | Тур.    | 3900Hz                                       |
| OPERATING FREQUENCY           | Max.    | 500Hz                                        |
| OPERATION TIME                | Max.    | 1.0ms                                        |
| VIBRATION                     | 10-1000 | 20Hz                                         |
| SHOCK                         |         | 30G                                          |
| CAPACITANCE                   | Тур.    | 0.5 pF                                       |
| OPERATING TEMP. RANGE         | Deg.    | -40 +125 °C                                  |
| SENSOR BODY MATERIAL          |         | ABS                                          |